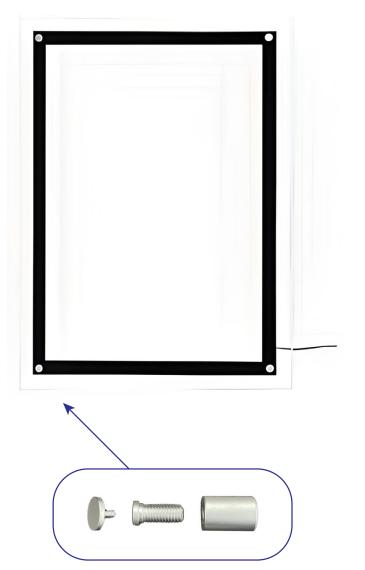

## Install LED Lightbox

- Twist to unscrew the top and middle knobs from the chrome sign standoffs.
- 2. Measure frame placement and drill base of standoffs into wall. Screw middle knob into each base.
- 3. Remove top layer of frame to place the translucent graphic. Replace top layer.
- 4. Align slots of frame with standoffs. Screw top knob into standoff to secure frame to the wall.